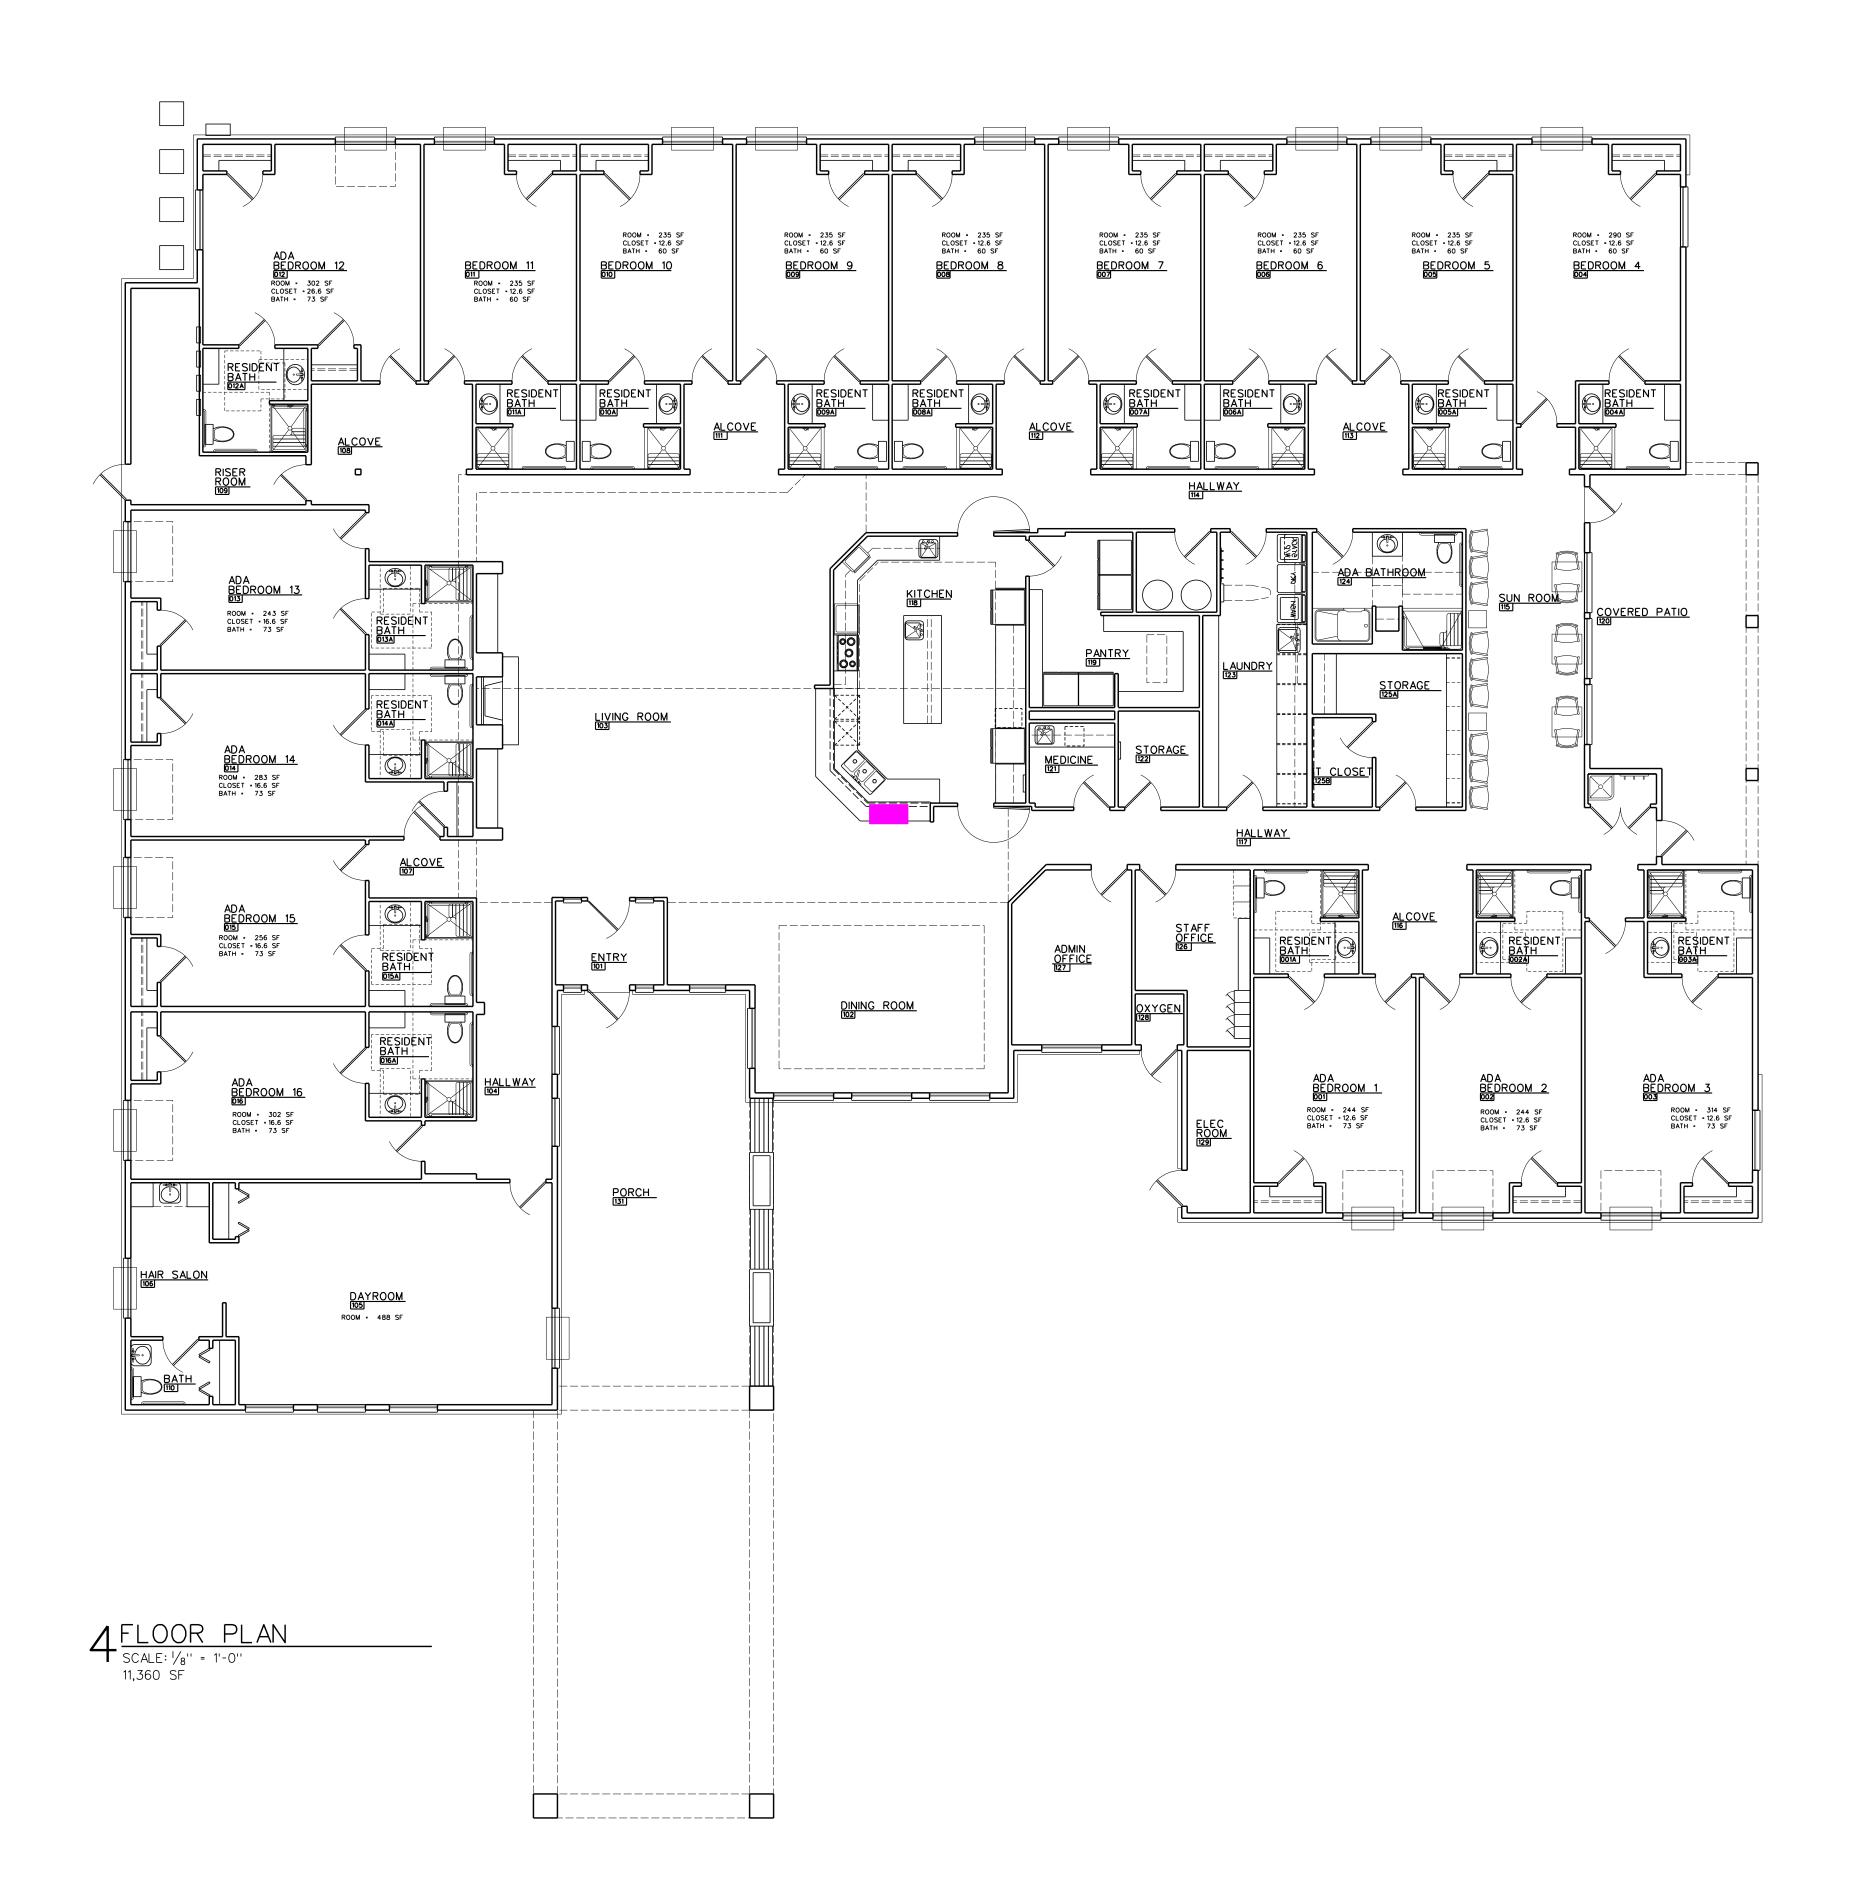

TOMLINSON DESIGNS 335 W. State Street, Suite C Eagle, ID 83616 Ph. 208/938-7012 Cell 208/602-3516 tomlinsondesigns@cableone.net LICENSED ARCHITECT AR-15296 DATE: 6/25/2013 JASON W. TOMLINSON STATE OF IDAHO Silver Creek Assisted Living Hailey, Idaho BUILDING B MEMORY CARE FLOOR PLAN Sheet litle Scale GM1301 Project Number 8/30/2013 Date File Name 12/22/2017 Revisions