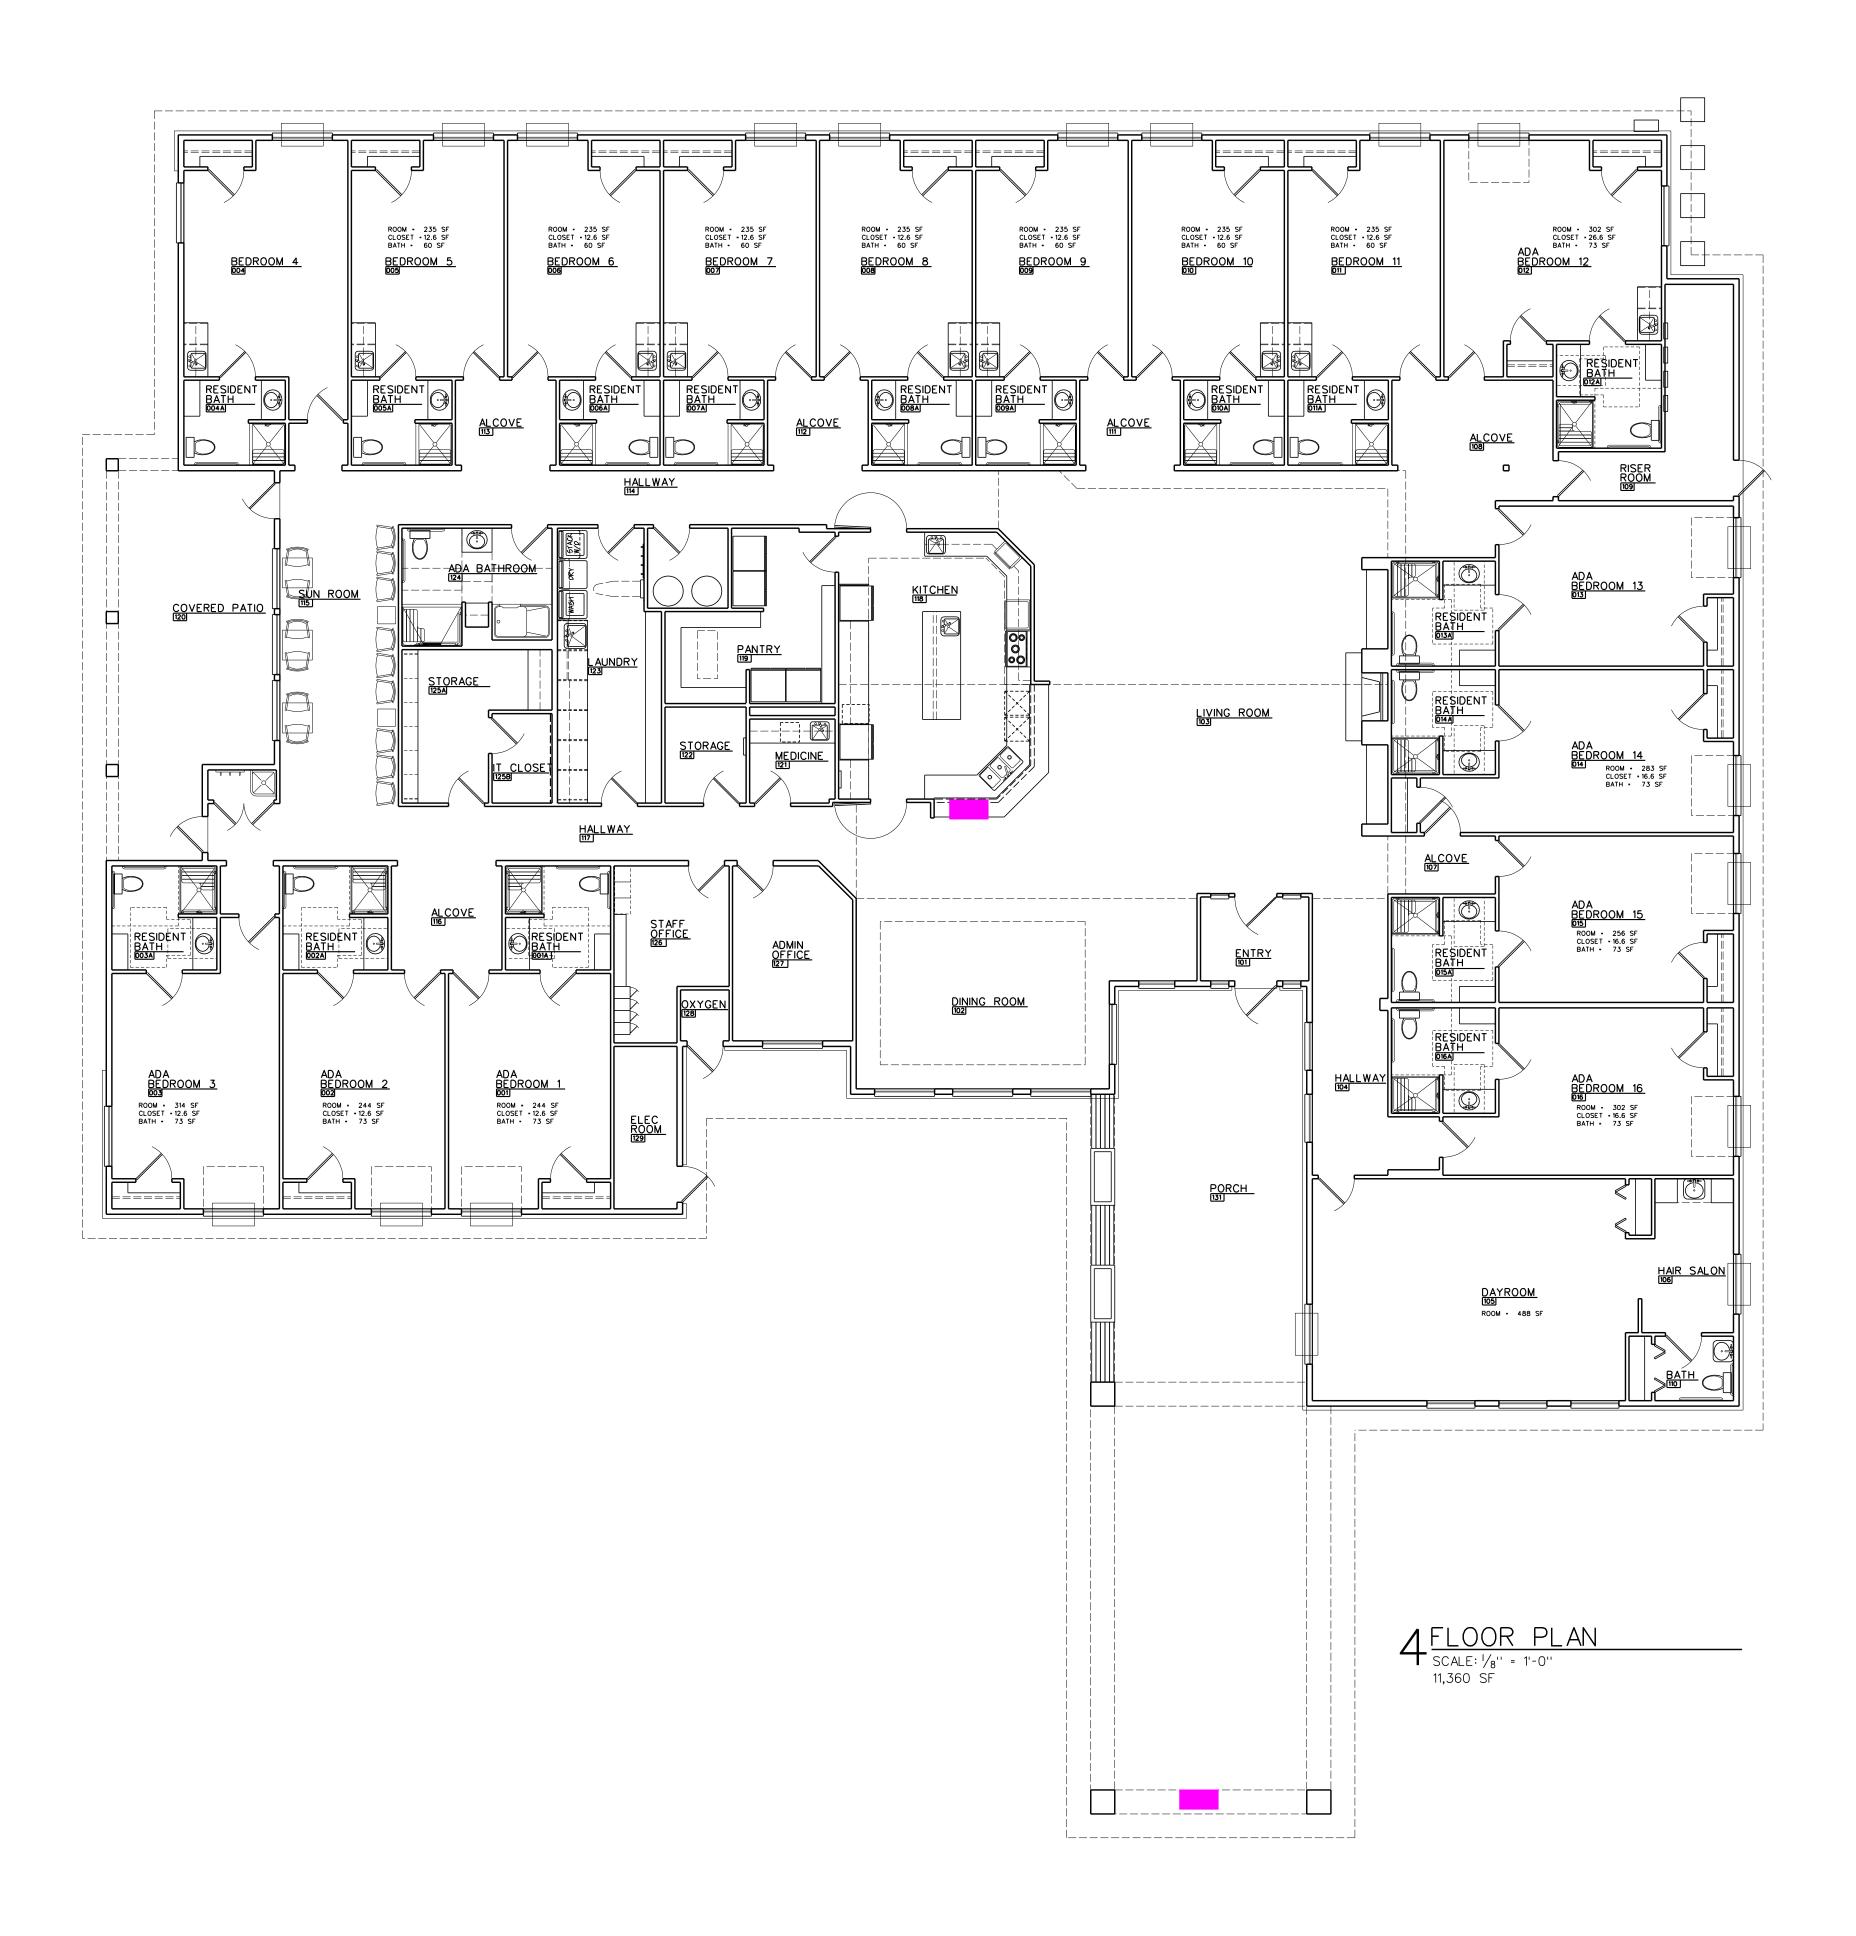

TOMLINSON DESIGNS 335 W. State Street, Suite C Eagle, ID 83616 Ph. 208/938-7012 Cell 208/602-3516 tomlinsondesigns@cableone.net LICENSED ARCHITECT AR-15296 DATE: 6/25/2013 JASON W. TOMLINSON STATE OF IDAHO Silver Creek Assisted Living Hailey, Idaho BUILDING B MEMORY CARE FLOOR PLAN Sheet litle Scale GM1301 Project Number 8/30/2013 Date File Name 12/22/2017 Revisions