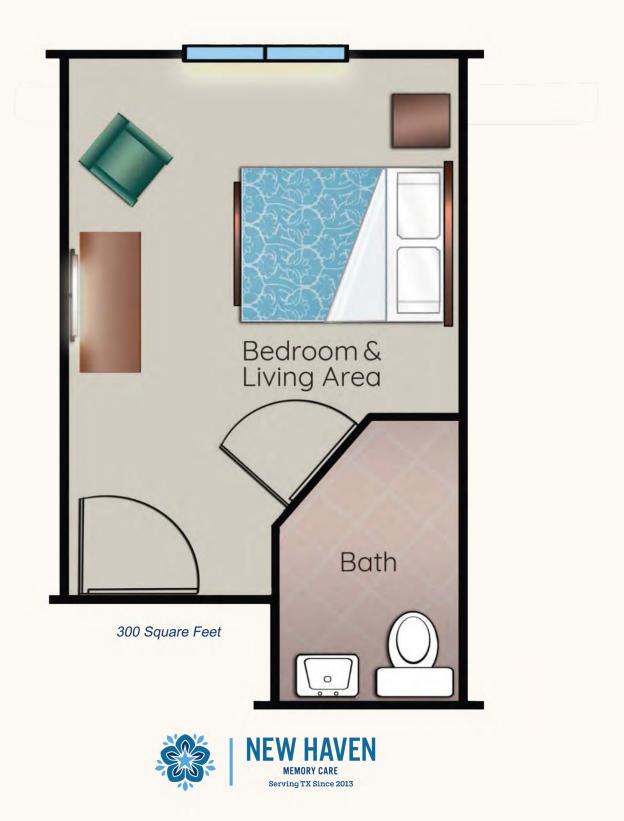

ervice
- Complementary cable & Wi-Fi services
- 24/7 care & supervision
- Resident focused dementia approaches
- · Individualized care plan
- Life Enrichment programs tailored to resident's interests
- Health & Wellness programs

Thinking of something that would make your loved ones experience better? Just ask us! It is our goal to provide a comfortable home for our residents.



EWHAVEN MEMORY CARE Serving TX Since 2013







### BREAKFAST

Egg of Choice, Bacon English Muffin, Fresh Fruit

## LUNCH

Roasted Pork Tenderloin Rosemary Potatoes, Light Caesar Salad, Fresh Vegetables, Carrot Cake

### DINNER

Smoked Turkey Club Panini, Dill Cucumber Salad, Creamy Tomato Soup, Peach Cobbler and Ice Cream

> Chef will have a daily signature dish, with alternate menu options





# FLOOR PLAN









NEW HAVEN MEMORY CARE

Serving TX Since 2013

## **ELEVATED DINING PROGRAM**

New Haven understands the importance of providing fresh prepared homemade meals. Our Chefs strive to bring in fresh produce weekly and as often as we can purchase from local sources. Our goal is to incorporate fresh seasonal options into our menus that are nourishing to both the body and mind.





- Alternate and Always Available Menu offering residents a variety of heart healthy choices that cater to a wide array of tastes and dietary preferences.
- *Daily Snack Menu* offering nutritional snack options such as smoothies using fresh-all-natural ingredients that provide vitamin, minerals and fiber giving residents a healthy daily dose of fruits & vegetables.
- Monthly food committee with our Chefs to discus