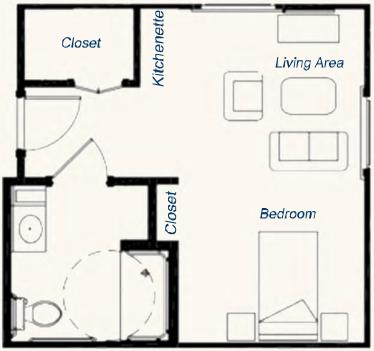

ry service
- · Complementary cable & Wi-Fi services
- 24/7 care & supervision
- · Personal emergency call system
- · Individualized care plan
- Life Enrichment programs tailored to resident's interests

Thinking of something that would make your loved ones experience better? Just ask us! It is our goal to provide a comfortable home for our residents.





# SAMPLE MENU



### **BREAKFAST**

Egg of Choice, Bacon English Muffin, Fresh Fruit

### LUNCH

Roasted Pork Tenderloin
Rosemary Potatoes, Light Caesar
Salad, Fresh Vegetables, Carrot Cake

### DINNER

Smoked Turkey Club Panini, Dill Cucumber Salad, Creamy Tomato Soup, Peach Cobbler and Ice Cream

Chef will have a daily signature dish, with alternate menu options





# 



### **ASSISTED LIVING**

### **STUDIO**



### **STUDIO PLUS**



400 Square Feet.







Serving TX Since 2013

### **ELEVATED DINING PROGRAM**

New Haven understands the importance of providing fresh prepared homemade meals. Our Chefs strive to bring in fresh produce weekly and as often as we can purchase from local sources. Our goal is to incorporate fresh seasonal options into our menus that are nourishing to both the body and mind.





- Alternate and Always Available Menu offering residents a variety of heart healthy choices that cater to a wide array of tastes and dietary preferences.
- Daily Snack Menu offering nutritional snack options such as smoothies using fresh-all-natural ingredients that provide vitamin, minerals and fiber giving residents a healthy daily dose of fruits & vegetables.
- Monthly food committee with our Chefs to discuss me