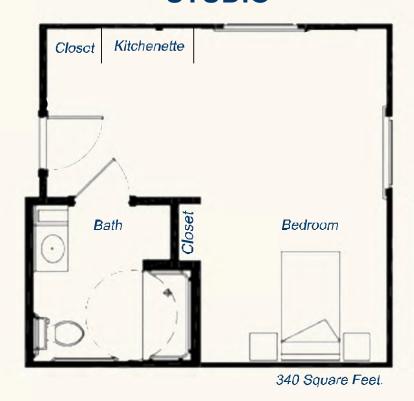

ly housekeeping & laundry service
- · Complementary cable & Wi-Fi services
- 24/7 care & supervision
- · Personal emergency call system
- · Individualized care plan
- Life Enrichment programs tailored to resident's interests

Thinking of something that would make your loved ones experience better? Just ask us! It is our goal to provide a comfortable home for our residents.





# SAMPLE MENU



### **BREAKFAST**

Egg of Choice, Bacon English Muffin, Fresh Fruit

### LUNCH

Roasted Pork Tenderloin
Rosemary Potatoes, Light Caesar
Salad, Fresh Vegetables, Carrot Cake

### DINNER

Smoked Turkey Club Panini, Dill Cucumber Salad, Creamy Tomato Soup, Peach Cobbler and Ice Cream

Chef will have a daily signature dish, with alternate menu options





# 



### **ASSISTED LIVING**

### **STUDIO**



### **STUDIO PLUS**



400 Square Feet.







Serving TX Since 2013

### **ELEVATED DINING PROGRAM**

New Haven understands the importance of providing fresh prepared homemade meals. Our Chefs strive to bring in fresh produce weekly and as often as we can purchase from local sources. Our goal is to incorporate fresh seasonal options into our menus that are nourishing to both the body and mind.





- Alternate and Always Available Menu offering residents a variety of heart healthy choices that cater to a wide array of tastes and dietary preferences.
- Daily Snack Menu offering nutritional snack options such as smoothies using fresh-all-natural ingredients that provide vitamin, minerals and fiber giving residents a healthy daily dose of fruits & vegetables.
- Monthly food committee with